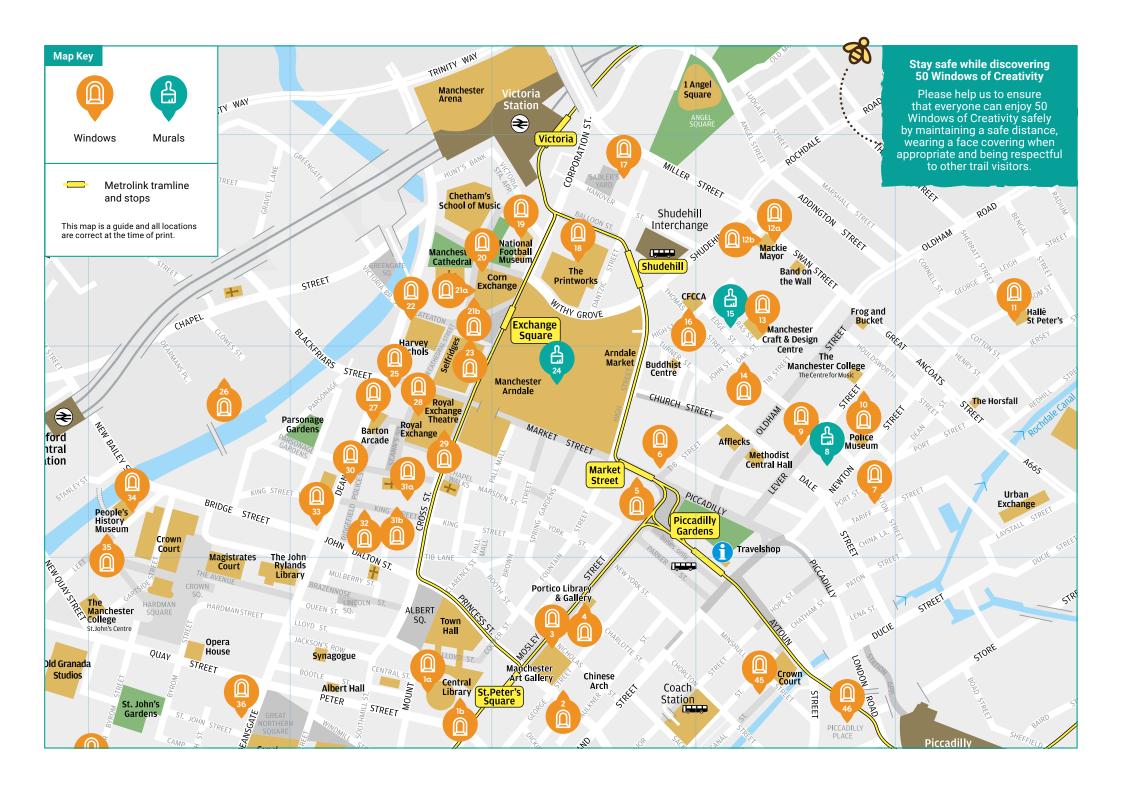

### 1a. Caroline Coates

**Location**: Manchester Central Library, Mount St

# 1b. Seashell Trust & Lauren Mullarkey

**Location**: The Atrium, Library Walk (mixed media installation)

### 2. Ric Facchin

Location: ChriSalon, Princess St

### 3. Kim Hubball

**Location**: Manchester Art Gallery (Nicholas St)

### 4. Apapat Jai-in Glynn

**Location**: The Portico Library

### 5. Ibukun Baldwin

Location: Primark, Market St

### 6. Daren Newman

Location: Debenhams, Market St

#### 7. Playhouse Competition

Location: Hilton House, Hilton St

#### 8. Akse

**Location**: Next to BAB NQ, Little Lever St

### 9. Nicola Fernandes

- Fernandes Makes Location: Fred Aldous, Lever St

#### Location. Freu Aldous, Level St

10. Charlotte Smithson Location: N Brown, Lever St

### 11. Peter Naish

**Location**: Hallé St Peter's, Cutting Room Square

### 12a. Phil Constable

**Location**: Mackie Mayor, Coop Street

### 12b. KREK

Location: Mackie Mayor, Eagle Street

### 13. Artists & Makers from Manchester Craft and Design Centre

**Location**: Manchester Craft and Design Centre

### 14. Matt Sewell

Location: Oi Polloi, Oak St

### 15. LeiMai LeMaow

Location: On Yard and Coop, Hare St

### 16. Lydia Meiying

Location: Centre for Chinese Contemporary Art, Thomas St (digital screen)

# 17. Wild in Art presents a contemporary art and design showcase

Featuring: Richard Shields, Caroline Daly, May Wild Studio, Rachel Ho Ceramics, Helen Middleton Studio, Creative Design & Manufacture UK Location: Redfern, Sadler's Yard

#### 18. Justin Eagleton

Location: The Printworks

### 19. Benji Reid

Location: National Football Museum

# 20. Lee Baxter for Manchester Pride Location: The Corn Exchange,

Cape by the NQ Gallery

### 21a. Mancsy

**Location**: The Corn Exchange, Cathedral St

### 21b. Jonnybentley360

**Location**: The Corn Exchange, Cathedral St

### 22. Thomas Wolski

**Location**: Harvey Nichols Manchester, Deansgate

### 23. Atelier Bebop

Location: Selfridges Exchange Square

#### **24. DREPH**

**Location**: Manchester Arndale (inside, next to Archie's)

### 25. Jack McConnell

Location: Oliver Bonas Manchester

### 26. Tim Denton

**Location**: Chapel Wharf, opposite Lowry Hotel

### 27. Mark Kennedy

**Location**: Classic Football Shirts, Deansgate

#### 28. Richard Dean

**Location**: Royal Exchange Theatre (digital screen)

### 29. Verdure Floral Design

**Location**: Royal Exchange Arcade (floral installation)

### 30. Tony Walsh and Trevor Johnson

**Location**: Waterstones, Deansgate

# 31a. Moovin' Festival Visual Art Collective

Location: KSMCR, St Ann's Place

### 31b. Amy Coney

Location: KSMCR, King Street

#### 32. Lazerian

Location: 24-26 King Street

### 33. RP Roberts

**Location**: Ellis Brigham Mountain Sports, Deansgate

#### 34. Danielle Rhoda

Location: People's History Museum

### 35. Dave Draws

**Location**: Left Bank at Spinningfields, Irwell Square

### 36. Sneaky Raccoon

Location: Hobs Repro, Deansgate