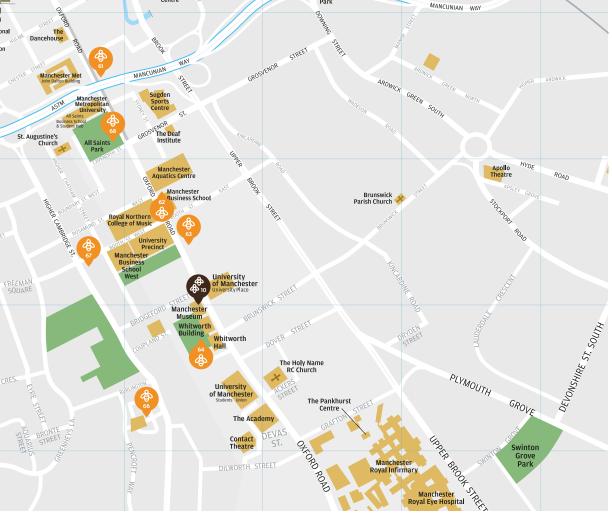

# 60. Manchester STEM Bee

Artist: Kelly Stanford Sponsor: ARUP Location: Oxford Road Station

#### 61. My Heart Belongs in this Place

Artist: Kim Hubball Sponsor: Bruntwood Location: Hatch, Oxford Road

#### 62. Bee Active

Artist: Andy Parle and local kids attending Urban Expression Sponsor: MCRactive Location: Manchester

# Aquatics Centre, Oxford Road

63. The Love Bee Artist: Nisha Grover Sponsor: St Peter's House Chaplaincy

Location: St Peter's House Chaplaincy, Oxford Road 64. Bee Inspired

### Artist: Kate Eggleston-Wirtz

Sponsor: The University of Manchester Location: The Quadrant, The University of Manchester, Oxford Road

# 65. Not too Shab-bee

Artist: Thomas Wolski Sponsor: ISG Location: The Whitworth

# (inside) 66. BZZX!!

Artist: KrikSix in collaboration with Jason Heppenstall Sponsor: Manchester Science Partnerships Location: Bright Building, Manchester Science Park,

Lloyd Street

#### 67. Beejing

Artist: Jessica Perrin Sponsor: Crowne Plaza & Stavbridge Suites Manchester - Oxford Road Location: Crowne Plaza & Staybridge Suites Manchester - Oxford Road

#### 68. To Bee or not to Bee

Artist: Susan Webber Sponsor: Manchester Metropolitan University Location: All Saints Park

#### 69. Buzzwig van Bee-thovan

Artist: Megan Heather Evans Sponsor: AEW Location: Barbirolli Square