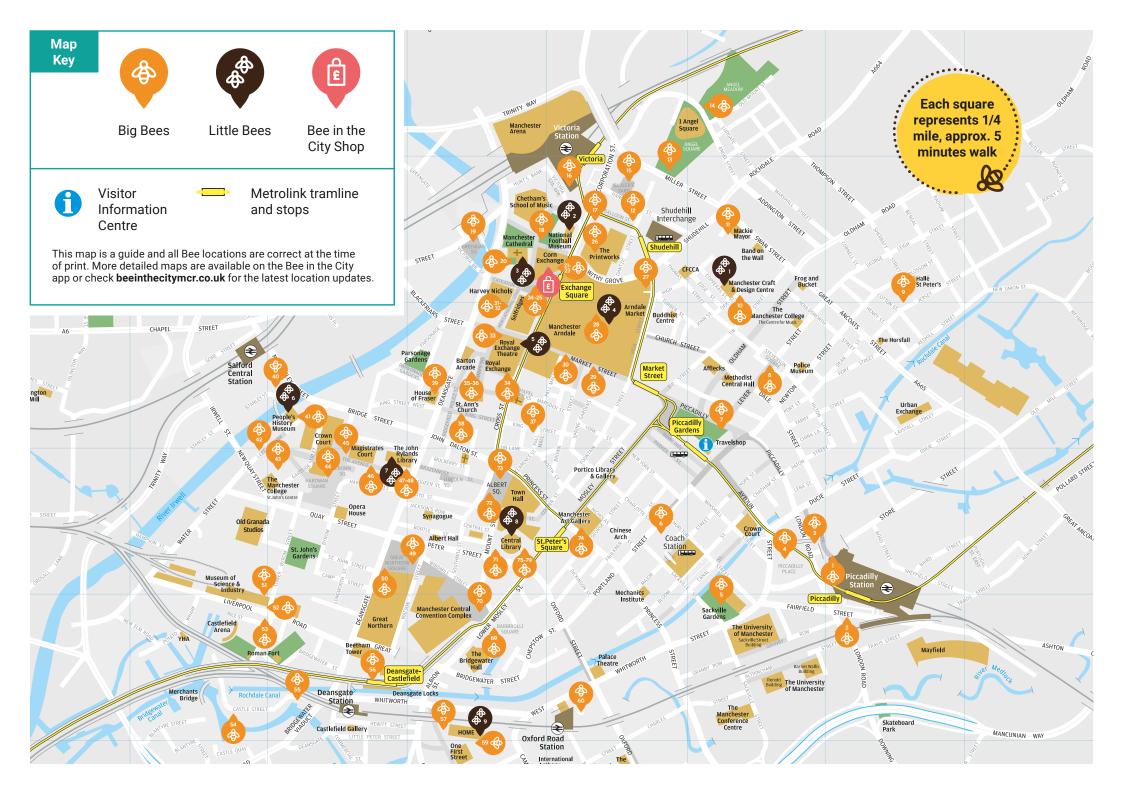

# **Little Bees**

- 1 Manchester Craft and Design Centre
- 2 The National Football Museum
- 3 Manchester Cathedral
- 4 Manchester Arndale
- 5 The Royal Exchange Theatre
- 6 The People's History Museum
- 7 John Ryland's Library
- 8 Central Library
- 9 HOME
- 10 Manchester Museum, The University of Manchester, Oxford Road

- 11 The Whitworth, Oxford Road
  - 12 The Lowry Outlet, The Quays
  - **13** The Lowry, The Quays
  - 14 The HSBC UK National Cycling Centre
  - 15 Longsight Library, Longsight
  - 16 Didsbury Library, Didsbury
  - **17** The Forum, Wythenshawe
  - **18** North City Library, Harpurhey
  - **19** The Stables Cafe, Heaton Park

Please check with the venues for opening times.

Whitworth Park