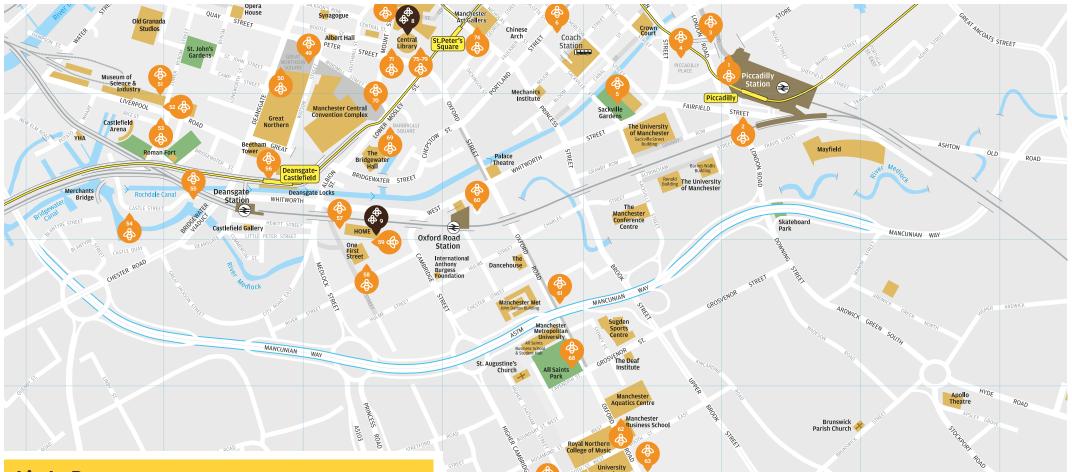

# 60. Manchester STEM Bee

Artist: Kelly Stanford Sponsor: ARUP Location: Oxford Road Station

#### 61. My Heart Belongs in this Place

Artist: Kim Hubball Sponsor: Bruntwood Location: Hatch, Oxford Road

#### 62. Bee Active

Artist: Andy Parle and local kids attending Urban Expression Sponsor: MCRactive Location: Manchester

# Aquatics Centre, Oxford Road

63. The Love Bee Artist: Nisha Grover Sponsor: St Peter's House Chaplaincy

Location: St Peter's House Chaplaincy, Oxford Road 64. Bee Inspired

### Artist: Kate Eggleston-Wirtz

Sponsor: The University of Manchester Location: The Quadrant, The University of Manchester, Oxford Road

# 65. Not too Shab-bee

Artist: Thomas Wolski Sponsor: ISG Location: The Whitworth

# (inside) 66. BZZX!!

Artist: KrikSix in collaboration with Jason Heppenstall Sponsor: Manchester Science Partnerships Location: Bright Building, Manchester Science Park,

Lloyd Street

#### 67. Beejing

Artist: Jessica Perrin Sponsor: Crowne Plaza & Stavbridge Suites Manchester - Oxford Road Location: Crowne Plaza & Staybridge Suites Manchester - Oxford Road