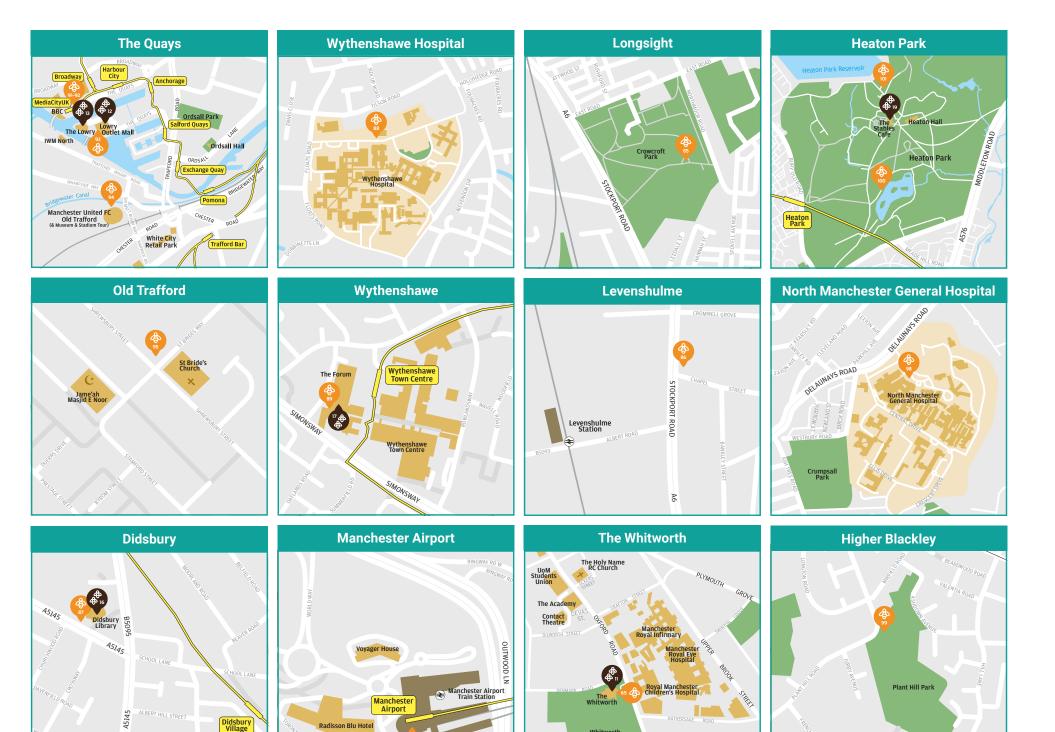

## 84. Polly-do-you-remember?

Artist: Caroline Greyling Sponsor: Age-Friendly Manchester and Manchester Health & Care Commissioning: Bee funded by the NHS Location: Clayton Hall, Clayton

# 85. Bee Unique

Artist: Qubek Sponsor: Longsight Buzz / Great Places Housing Group / One Manchester Location: Crowcroft Park, Longsight

98. Bee-yond Expectations

Location: North Manchester

General Hospital, Crumpsall

Artist: Lizzie Rose Chapman

Sponsor: Team Hive Blackley

Location: Plant Hill Park,

Sponsor: Eat Pennines Ltd.

Location: Heaton Park

Artist: Wild Portrait Artist.

Dan Fox and Mind's Eye

Bee funded by the NHS

Sponsor: Henshaws:

99. Bee Blackley

**Higher Blackley** 

100. Miss bEATon

from Heaton Park

Artist: RP Roberts

Artist: Peter Davis

Sponsor: Manchester

& District Beekeepers'

COMMUNITY FUND

Location: Heaton Park

Association and PARKLIFE

(outside the Dower House)

and Wall's

(by the lake)

101. Flora

Zone: Bee funded by the NHS

97. Harpurbee

Youth Zone

Sponsor: Limelight Trafford

Location: St Bride's Way.

95. Bee Together

Old Trafford

Artist: Jodie Silverman **Sponsor**: The Owl and The Coconut supported by Great Places Housing Group, One Manchester, Cllr Rahman, Cllr Noor, Cllr Sheikh and Cllr Stone

Location: Village Green, Levenshulme

Sponsor: Didsbury in Bloom

Location: Didsbury Library

Artist: John Hamilton

and the Neighbourhood

Created by: Pam Smart

and Michelle Turton

Sponsor: Medicines

Location: Medicines

Sponsor: Wyth Love

from Wythenshawe

Location: The Forum.

90. 80 Years Around

Artist: Mik Richardson

Group and Airport City

Artist: Jodie Silverman

Manchester, Blue Peter and

Location: The Blue Peter

Garden, MediaCityUK

Artist: Lauren Buffery

Location: MediaCityUK

Sponsor: Wild in Art

Artist: Maria Shrigley

Sponsor: The Lowry Outlet

Location: The Lowry Outlet

Sponsor: BBC Radio

Sponsor: Manchester Airport

Location: Manchester Airport

Wythenshawe Hospital

Artist: Lizzie Rose Chapman

Improvement Fund

88. Sneezebee

**Evaluation Unit** 

#### 87. DIDSbee

(outside)